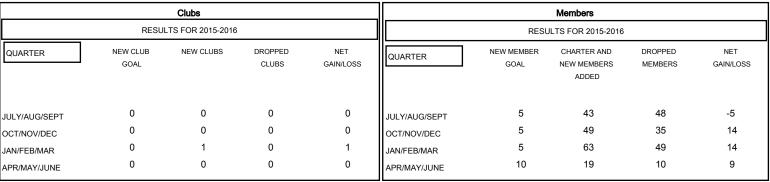

## GOALS AND ACTUAL NEW CLUBS CUMULATIVE

| -■- CURRENT YEAR GOALS | FOR NEW |
|------------------------|---------|
| MEMBERS                |         |

- CURRENT YEAR ACTUAL MEMBERS

- ▲ - LAST YEAR ACTUAL MEMBERS