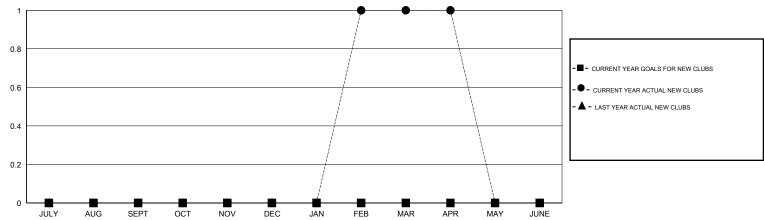

## GOALS AND ACTUAL NEW CLUBS CUMULATIVE

| -■- CURRENT YEAR GOALS | FOR NEW |
|------------------------|---------|
| MEMBERS                |         |

- CURRENT YEAR ACTUAL MEMBERS

- ▲ - LAST YEAR ACTUAL MEMBERS