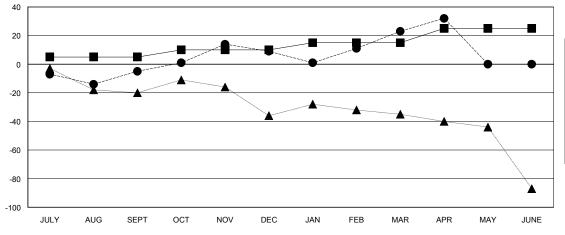

## GOALS AND ACTUAL NEW CLUBS CUMULATIVE

| -■- CURRENT YEAR GOALS | FOR NEW |
|------------------------|---------|
| MEMBERS                |         |

- CURRENT YEAR ACTUAL MEMBERS

- ▲ - LAST YEAR ACTUAL MEMBERS